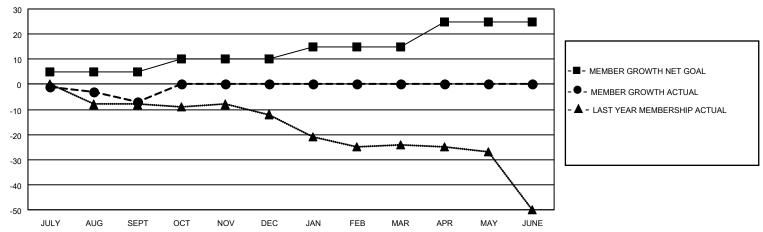

#### GOALS AND ACTUAL MEMBERS CUMULATIVE

| DROPPED CLUBS: 0 |   | 9 CLUBS OF 38 ADDED 1 OR<br>MORE NEW MEMBERS | GENDER DISTRIBUTION                |              |  |
|------------------|---|----------------------------------------------|------------------------------------|--------------|--|
|                  |   | MORE NEW MEMBERS                             | MALE                               | 740 (75.05%) |  |
|                  |   |                                              | FEMALE 246 (24.95%)                |              |  |
| DROPPED MEMBERS  |   |                                              | NON BINARY                         | 0 (0.00%)    |  |
|                  |   |                                              | PREFER NOT TO ANSWER 0 (0.00%)     |              |  |
| DECEASED         | 6 |                                              |                                    |              |  |
| CLUB CANCELLED   | 0 | CLICK HERE FOR CUMULATIVE                    | TOTAL FAMILY UNIT MEMBERS          | 194          |  |
| OTHER 17         |   | MEMBERSHIP DATA                              |                                    |              |  |
| TOTAL 23         |   |                                              | FAMILY MEMBERS PAYING HALF DUES 99 |              |  |
|                  |   |                                              |                                    |              |  |